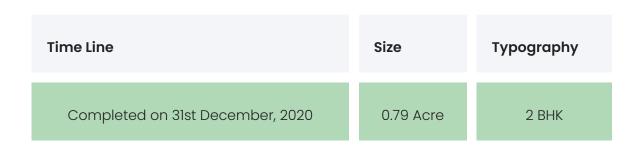

# **BUILDING LAYOUT**

| Tower Name | Number<br>of Lifts | Total<br>Floors | Flats<br>per<br>Floor | Configurations | Dwelling<br>Units |
|------------|--------------------|-----------------|-----------------------|----------------|-------------------|
| Essar Apex | 2                  | 13              | 4                     | 2 BHK          | 52                |
|            | First Habit        | able Floor      |                       | NA             |                   |

# FLAT INTERIORS

| Configuration | RERA Carpet Range |
|---------------|-------------------|
| 2 BHK         | 530 sqft          |

| Floor To Ceiling Height | NA |
|-------------------------|----|
| Views Available         | NA |